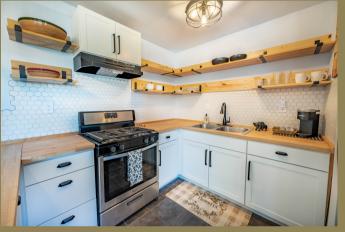

New remodel, new appliances, with new mini splits for year round comfort. Cottage is set up with the business professional/ traveling nurse in mind with 30/60/90 day contract. Basic utilities are included. \$3000 monthly, with a deposit and cleaning fee.

## **FEATURES:**

2 bedrooms

1 full baths

fully furnished

utitilities included

900 sq. ft.

bedding, towels included

kitchen: pots, pans, dishes and utensils

New LG washer & dryer in the cottage, breakfast bar and small table and chairs. Roku TV with wireless internet included.