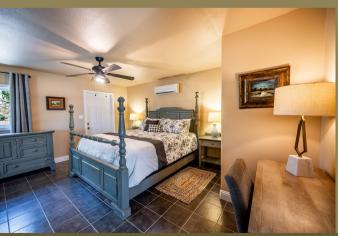

## Additional features and pictures

The Cottage has a very nice, upgraded luxury California King mattress with a pillow top in the main bedroom. To insure a peaceful nights sleep, if you happen to work nights, we have installed thermal black-out curtains through out the cottage. The main bedroom has a nice size desk that will be a nice work space and a good size walk in closet. The second bedroom features a bunk bed with a twin on top and full size on the bottom. Both rooms have celling fans and have a nice amount of storage.