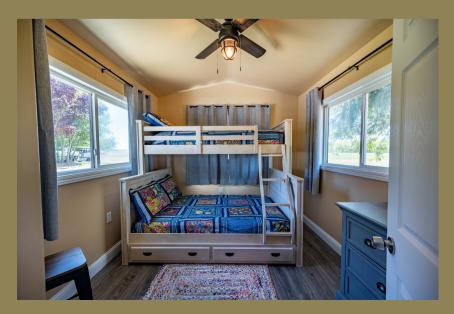

## Additional features and pictures

The Cottage has a very nice, upgraded luxury California King mattress with a pillow top in the main bedroom. To insure a peaceful nights sleep, if you happen to work nights, we have installed thermal black-out curtains through out the cottage. The main bedroom has a nice size desk that will be a nice work space and a good size walk in closet. The second bedroom features a bunk bed with a twin on top and full size on the bottom. Both rooms have celling fans and have a nice amount of storage.