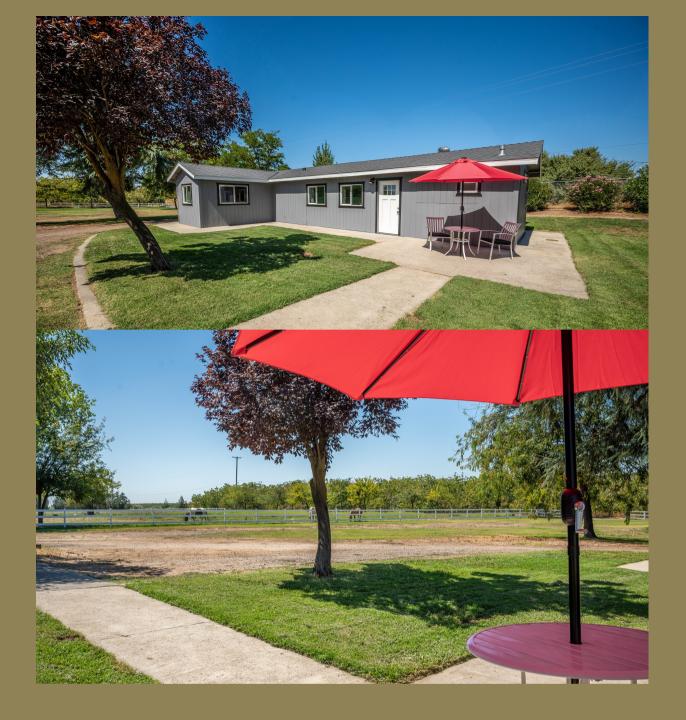

## BLACK SHEEP RANCH

OAKDALE, CALIFORNIA

Fully furnished 2 bedroom cottage located on a small working sheep ranch.

Located 4 minutes to large grocery stores in Oakdale and all of the aminities of town. 20 minutes to a major city. 5 minutes to hwy 120/108.

New remodel, new appliances, with new mini splits for year round comfort. Cottage is set up with the business professional/ traveling nurse in mind with 30/60/90 day contract. Basic utilities are included. \$3000 monthly, with a deposit and cleaning fee.

## **FEATURES:**

2 bedrooms

1 full baths

fully furnished

utitilities included

900 sq. ft.

bedding, towels included

kitchen: pots, pans, dishes and utensils

## Additional features and pictures

The Cottage has a very nice, upgraded luxury California King mattress with a pillow top in the main bedroom. To insure a peaceful nights sleep, if you happen to work nights, we have installed thermal black-out curtains through out the cottage. The main bedroom has a nice size desk that will be a nice work space and a good size walk in closet. The second bedroom features a bunk bed with a twin on top and full size on the bottom. Both rooms have celling fans and have a nice amount of storage.

New LG washer & dryer in the cottage, breakfast bar and small table and chairs. Roku TV with wireless internet included.