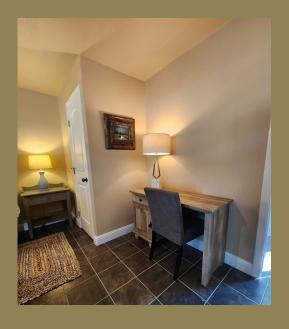

## Additional features and pictures

The Cottage has a very nice, upgraded luxury California King mattress with a pillow top in the main bedroom. To insure a peaceful nights sleep, if you happen to work nights, we have installed thermal black-out curtains through out the cottage. The main bedroom has a nice size desk that will be a nice work space and a good size walk in closet. The second bedroom features a bunk bed with a twin on top and full size on the bottom. Both rooms have celling fans and have a nice amount of storage.